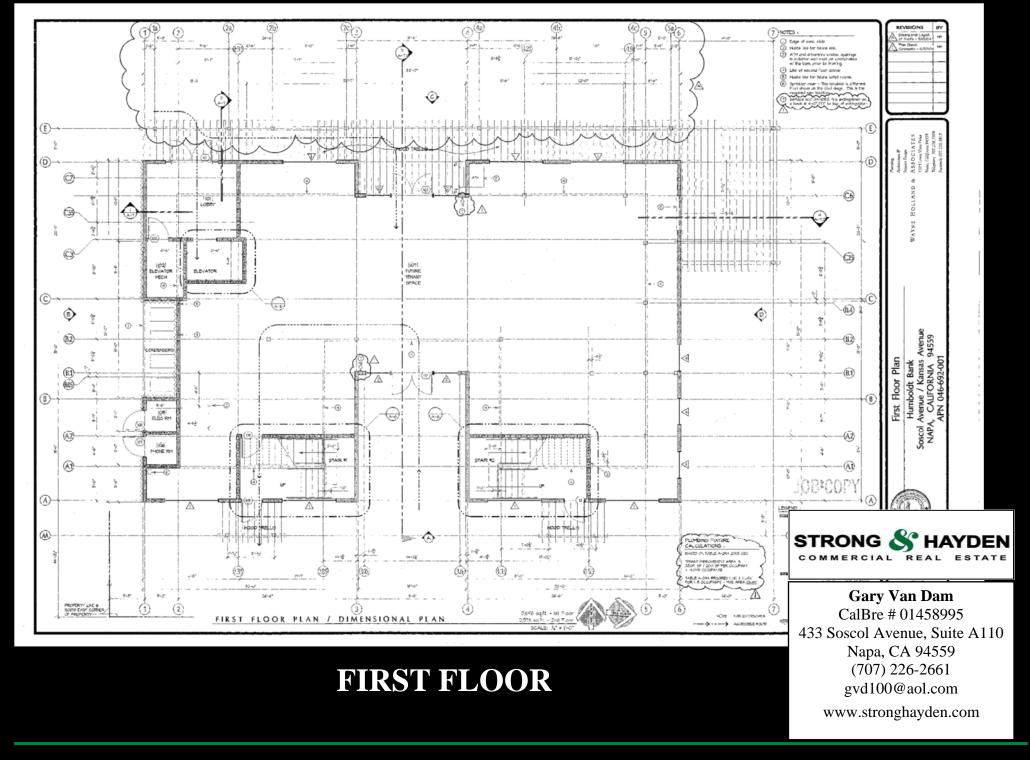

## **PROPERTY HIGHLIGHTS**

| PROPERTY DETAILS: |                              |
|-------------------|------------------------------|
| ADDRESS           | 305 SOSCOL AVENUE, NAPA CA   |
| APN               | 046-692-001-000              |
| LOT SIZE          | ± 36,723 SF (0.843 ACRE)     |
| FIRST FLOOR SE    | ± 3,696 SF                   |
| SECOND FLOOR SF   | ± 2,184 SF                   |
| TOTAL BUILDING SF | ± 5,880 SF                   |
| YEAR BUILT        | 2004                         |
| PARKING STALLS    | 26 TOTAL                     |
| ZONING            | CC: COMMUNITY COMMERICAL     |
| FOR LEASE         | \$3.75 PER SF/ PER MONTH/NNN |