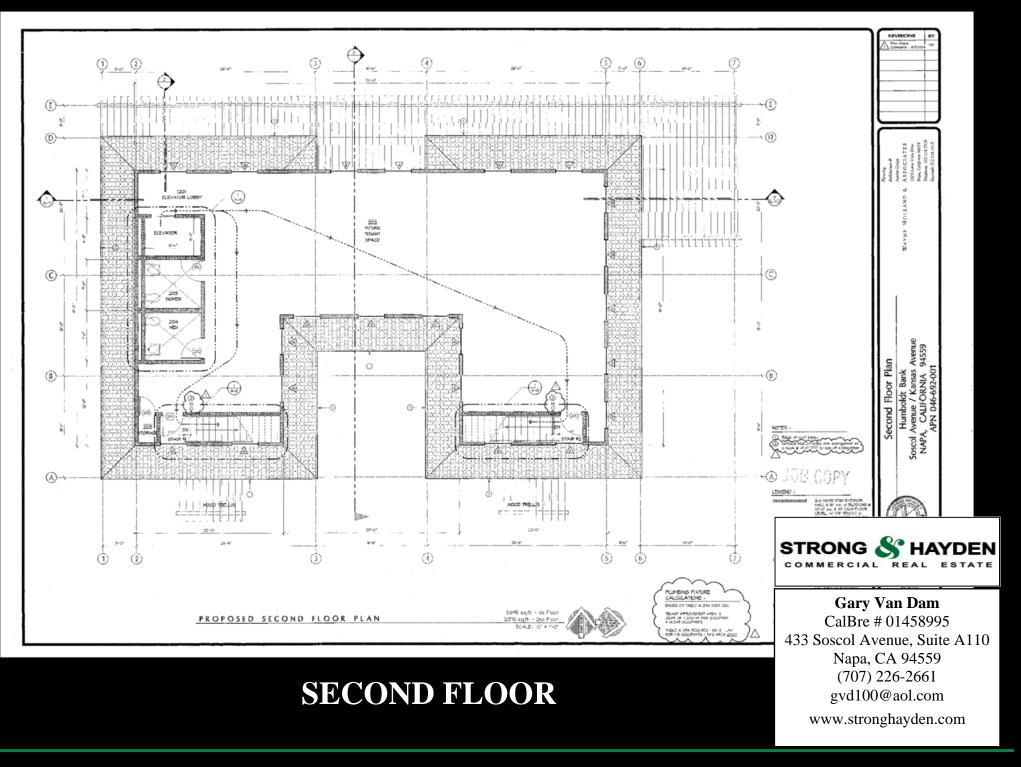

## **PROPERTY HIGHLIGHTS**

| PROPERTY DETAILS: |                              |
|-------------------|------------------------------|
| ADDRESS           | 305 SOSCOL AVENUE, NAPA CA   |
| APN               | 046-692-001-000              |
| LOT SIZE          | ± 36,723 SF (0.843 ACRE)     |
| FIRST FLOOR SE    | ± 3,696 SF                   |
| SECOND FLOOR SF   | ± 2,184 SF                   |
| TOTAL BUILDING SF | ± 5,880 SF                   |
| YEAR BUILT        | 2004                         |
| PARKING STALLS    | 26 TOTAL                     |
| ZONING            | CC: COMMUNITY COMMERICAL     |
| FOR LEASE         | \$3.75 PER SF/ PER MONTH/NNN |