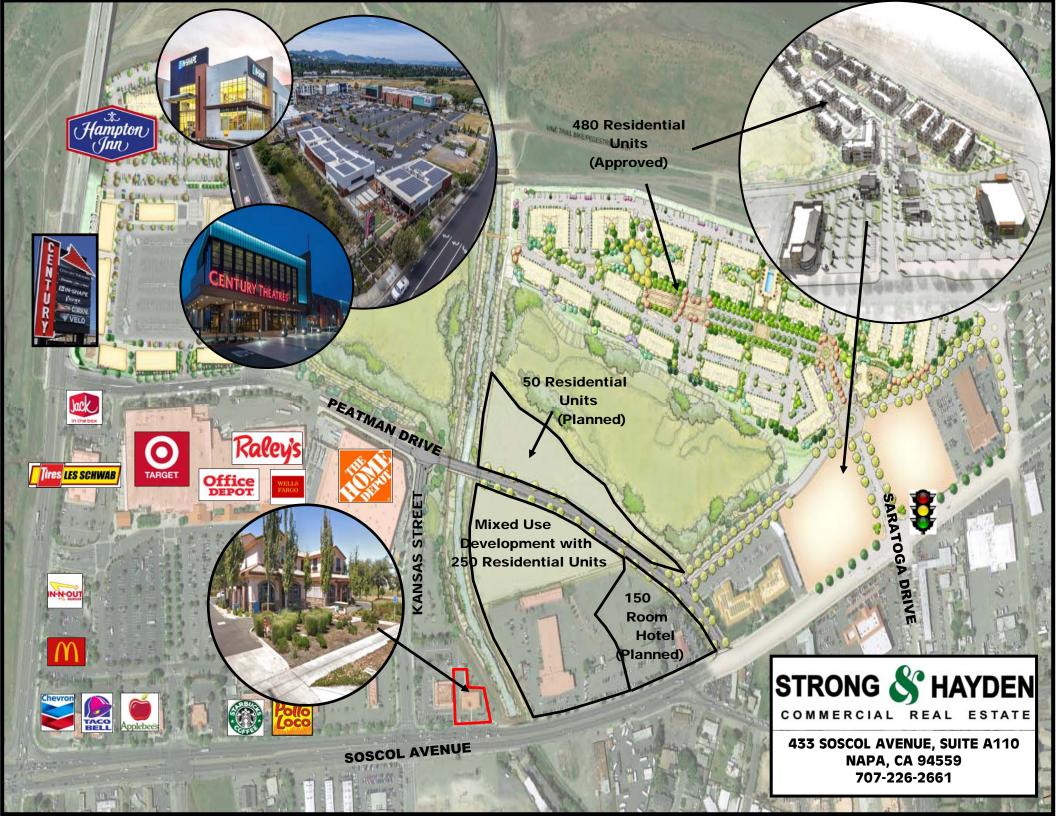

This Stand Alone, 2-Story Building with Drive-Thru, is just minutes from downtown Napa and an easy drive to hundreds of wineries. Highly visible location on the Soscol corridor frontage in the heart of South Napa's retail center. You are also minutes from Napa Opera House/Blue Note Jazz Club, the Napa Wine Train, the Andaz Hotel and the newly constructed Archer Hotel.